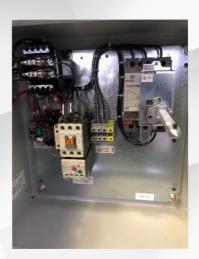

## **EIM-CMS STANDARD FEATURES:**

- NEMA 4X RATED ENCLOSURE, WITH GASKETED DOOR
- MAIN CIRCUIT BREAKER WITH THROUGH THE DOOR HANDLE
- IEC MAIN STARTER W/120VAC COIL
- ADJUSTABLE OVERLOAD RELAY
- 120VAC FUSED CONTROL TRANSFORMER
- ILLUMINATED ON/OFF PUSH BUTTON
- H/O/A SELECTOR SWITCH
- SEND / RETURN AUTO CONTROL CIRCUIT
- AUTO CONTROL RELAY
- INPUT BLOCKS FOR EASY INSTALLATION