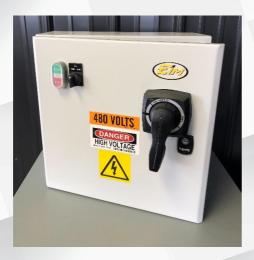

## **EIM-CMS STANDARD FEATURES:**

- NEMA 4X RATED ENCLOSURE, WITH GASKETED DOOR
- MAIN CIRCUIT BREAKER WITH THROUGH THE DOOR HANDLE
- IEC MAIN STARTER W/120VAC COIL
- ADJUSTABLE OVERLOAD RELAY
- 120VAC FUSED CONTROL TRANSFORMER
- ILLUMINATED ON/OFF PUSH BUTTON
- H/O/A SELECTOR SWITCH
- SEND / RETURN AUTO CONTROL CIRCUIT
- AUTO CONTROL RELAY
- INPUT BLOCKS FOR EASY INSTALLATION